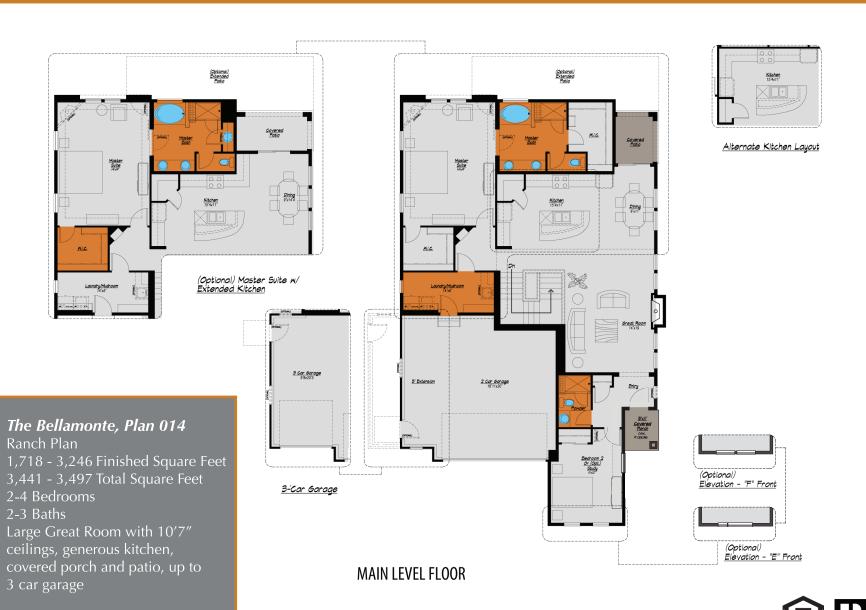

## **BELLAGIO - MODERN**

The Bellamonte, Plan 014

**Ranch Plan** 

1,718 - 3,246 Finished Square Feet

3,441 - 3,497 Total Square Feet

2-4 Bedrooms

2-3 Baths

Large Great Room with 10'7" ceilings, generous kitchen, covered porch and patio

3 car garage

## The Bellamonte, Plan 014

Ranch Plan

1,718 - 3,246 Finished Square Feet

3,441 - 3,497 Total Square Feet

2-4 Bedrooms

2-3 Baths

Large Great Room with 10'7" ceilings, generous kitchen, covered porch and patio, up to 3 car garage