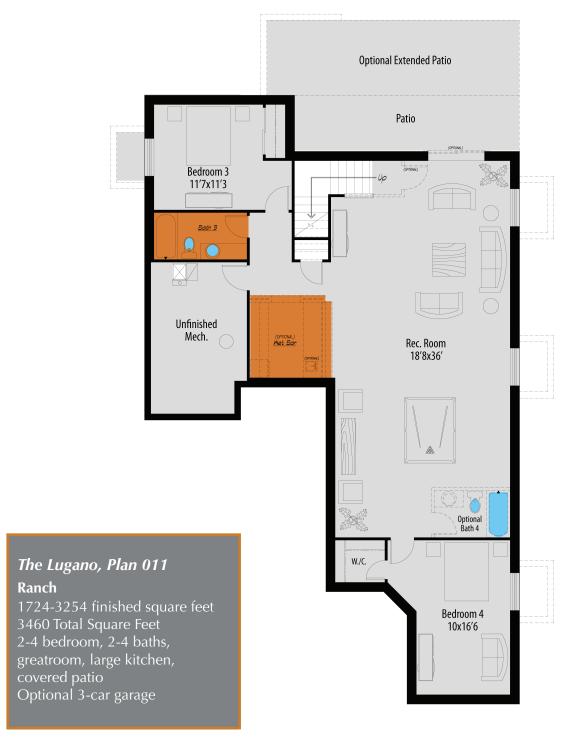

### **OPTIONAL BASEMENT FINISH**

Prices, specifications and availability subject to change without notice, in a continuous effort to improve its product, Covington Homes reserves the right to make changes or modifications to plans, specifications, materials, features and colors without notice. Window and window locations may vary per exterior. All square footages are approximate and buyer is informed not to rely on estimates and should independently verify room dimensions on his/her home. rev. 09-2019.

# The Lugano, Plan 011

#### Ranch

1724-3254 finished square feet 3460 Total Square Feet 2-4 bedroom, 2-4 baths, greatroom, large kitchen, covered patio Optional 3-car garage