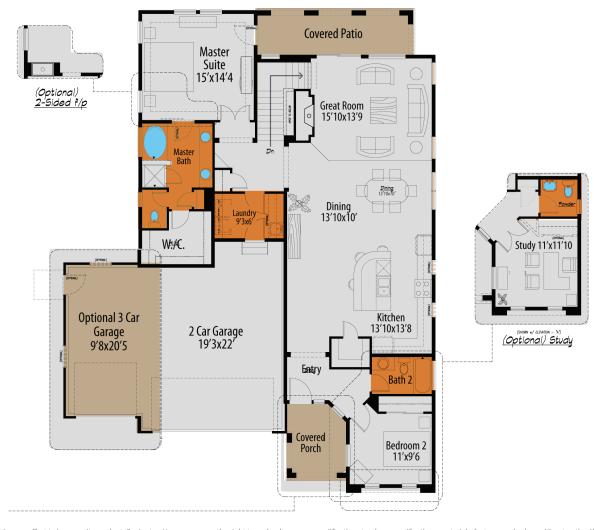

## MAIN LEVEL

Prices, specifications and availability subject to change without notice, in a continuous effort to improve its product, Covington Homes reserves the right to make changes or modifications to plans, specifications, materials, features and colors without notice. Window and window locations may vary per exterior. All square footages are approximate and buyer is informed not to rely on estimates and should independently verify room dimensions on his/her home. rev. 09-2019.