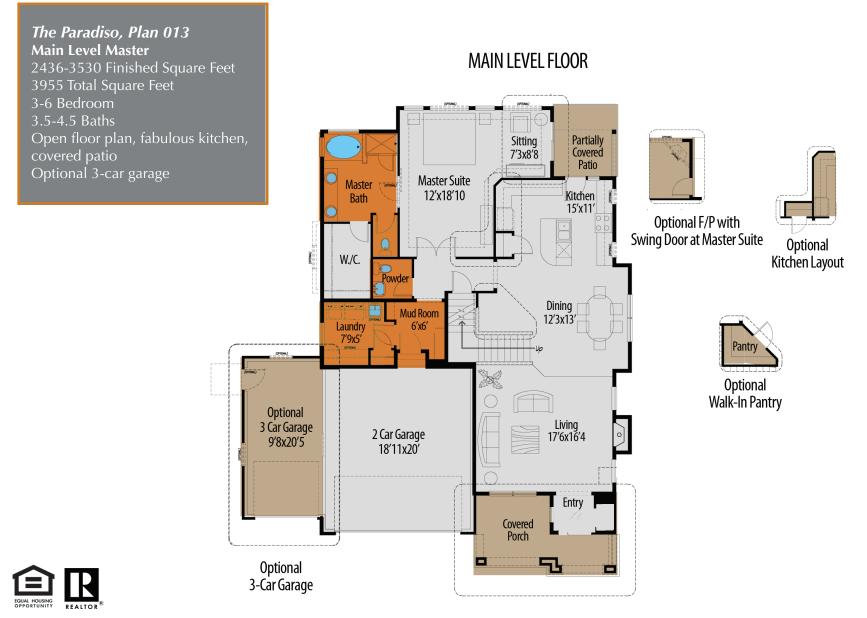

## BELLAGIO - MODERN *The Paradiso, Plan 013*

Main Level Master 2436-3530 Finished Square Feet 3955 Total Square Feet 3-6 Bedroom 3.5-4.5 Baths Covered Patio Optional 3-car garage

Proud Builder St. Jude Dream Home<sup>®</sup> Giveaway

# **UPPER LEVEL**

Optional Roof Garden w/ Bedroom 4

**Optional Bedroom 4** 

*The Paradiso, Plan 013* Main Level Master 2436-3530 Finished Square Feet 3955 Total Square Feet 3-6 Bedroom 3.5-4.5 Baths Open floor plan, fabulous kitchen, covered patio Optional 3-car garage