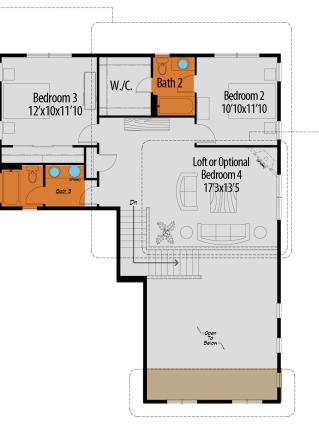

## BELLAGIO - MODERN *The Paradiso, Plan 013*

Main Level Master 2436-3530 Finished Square Feet 3955 Total Square Feet 3-6 Bedroom 3.5-4.5 Baths Covered Patio Optional 3-car garage

Proud Builder St. Jude Dream Home<sup>®</sup> Giveaway