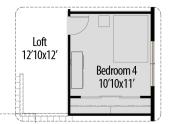

# **UPPER LEVEL**

Optional Roof Garden w/ Bedroom 4

**Optional Bedroom 4** 

*The Paradiso, Plan 013* Main Level Master 2436-3530 Finished Square Feet 3955 Total Square Feet 3-6 Bedroom 3.5-4.5 Baths Open floor plan, fabulous kitchen, covered patio Optional 3-car garage