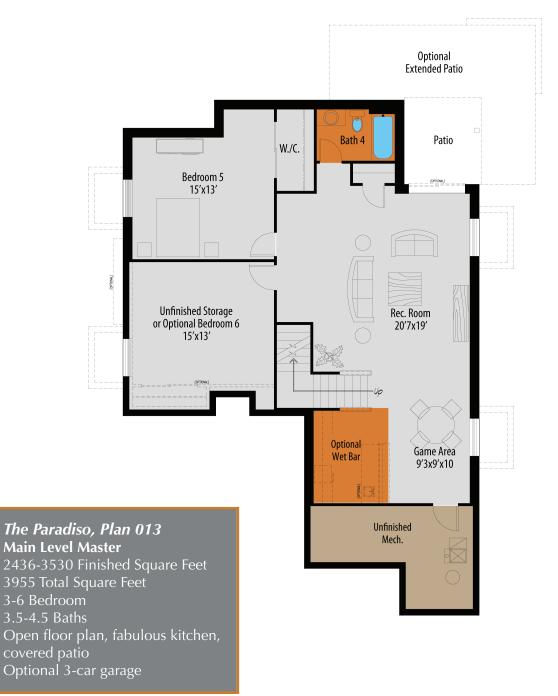

#### **OPTIONAL BASEMENT FINISH**

Prices, specifications and availability subject to change without notice, in a continuous effort to improve its product, Covington Homes reserves the right to make changes or modifications to plans, specifications, materials, features and colors without notice. Window and window locations may vary per exterior. All square footages are approximate and buyer is informed not to rely on estimates and should independently verify room dimensions on his/her home. rev. 09-2019.

## BELLAGIO - MODERN *The Paradiso, Plan 013*

Main Level Master 2436-3530 Finished Square Feet 3955 Total Square Feet 3-6 Bedroom 3.5-4.5 Baths Covered Patio Optional 3-car garage

Proud Builder St. Jude Dream Home<sup>®</sup> Giveaway