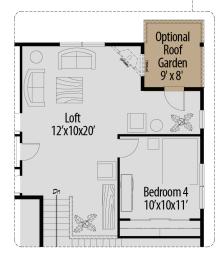

# **UPPER LEVEL**

Optional Roof Garden w/ Bedroom 4

**Optional Bedroom 4** 

*The Paradiso, Plan 013* Main Level Master 2436-3530 Finished Square Feet 3955 Total Square Feet 3-6 Bedroom 3.5-4.5 Baths Open floor plan, fabulous kitchen, covered patio Optional 3-car garage