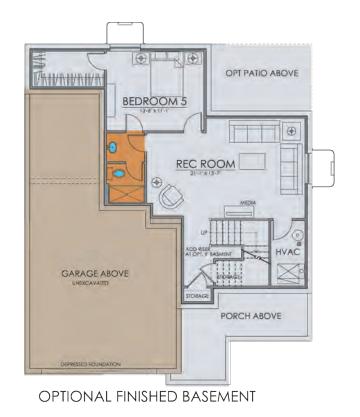

# PROVENCE - TRADITIONAL *Sancerre, Plan 542*

Two Story Traditional 1,903 - 2,615 Finished Square Feet 2,672 Total Square Feet 3-5 Bedrooms 2.5-3.5 Baths Open Floor plan, fabulous kitchen, large porch, and covered patio

#### Sancerre - Plan 542

Two Story Traditional 1,903 to 2,615 Finished Square Feet 2,672 Total Square Feet 3-5 Bedrooms 2.5-3.5 Baths Open Floor plan, fabulous kitchen, large porch, and covered patio

OPT 5 PIECE BATH

## COVINGTON HOMES

Sancerre - Plan 542 Two Story Traditional 1,903 - 2,615 Finished Square Feet 2,672 Total Square Feet 3-5 Bedrooms 2.5-3.5 Baths Open Floor plan, fabulous kitchen, large porch, and covered patio