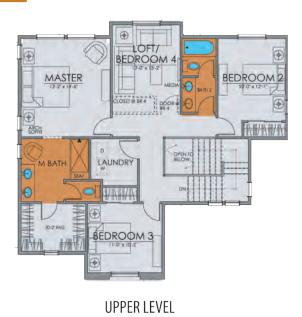

# PROVENCE - TRADITIONAL *Sancerre, Plan 542*

Two Story Traditional 1,903 - 2,615 Finished Square Feet 2,672 Total Square Feet 3-5 Bedrooms 2.5-3.5 Baths Open Floor plan, fabulous kitchen, large porch, and covered patio

#### Sancerre - Plan 542

Two Story Traditional 1,903 to 2,615 Finished Square Feet 2,672 Total Square Feet 3-5 Bedrooms 2.5-3.5 Baths Open Floor plan, fabulous kitchen, large porch, and covered patio

OPT 5 PIECE BATH

## COVINGTON HOMES

Sancerre - Plan 542 Two Story Traditional 1,903 - 2,615 Finished Square Feet 2,672 Total Square Feet 3-5 Bedrooms 2.5-3.5 Baths Open Floor plan, fabulous kitchen, large porch, and covered patio