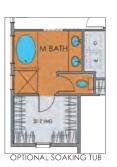

#### Sancerre - Plan 542

Two Story Traditional 1,903 to 2,615 Finished Square Feet 2,672 Total Square Feet 3-5 Bedrooms 2.5-3.5 Baths Open Floor plan, fabulous kitchen, large porch, and covered patio

OPT 5 PIECE BATH