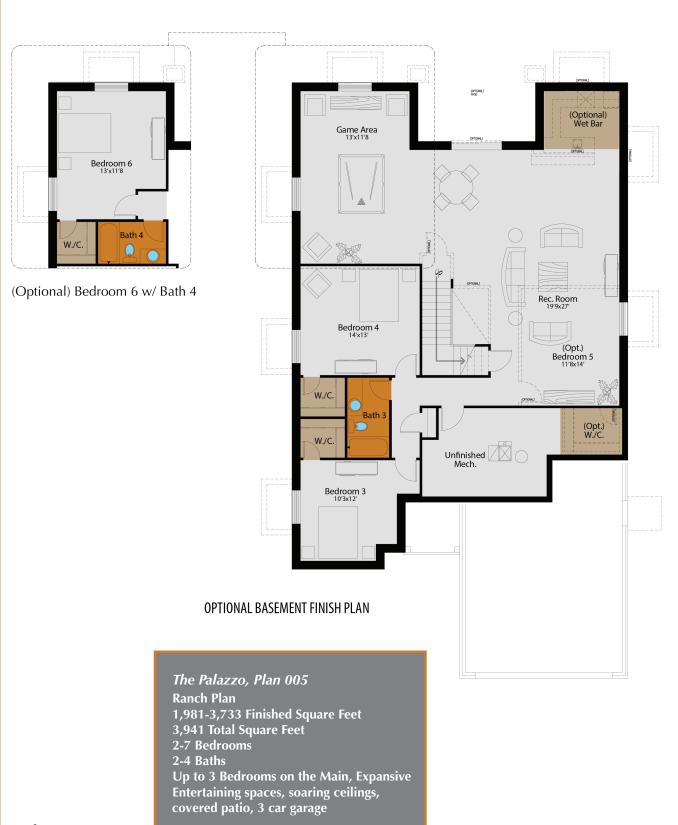

## **BELLAGIO - TRADITIONAL**

The Palazzo, Plan 005

**Ranch Plan** 

1,981 - 3,733 Finished Square Feet

3,941 Total Square Feet

2-7 Bedrooms

2-4 Baths

Up to 3 Bedrooms on the Main, expansive entertaining spaces, soaring ceilings, covered patio

The Palazzo, Plan 005

**Ranch Plan** 

1,981 - 3,733 Finished Square Feet

3,941 Total Square Feet

2-7 Bedrooms

2-4 Baths

Up to 3 Bedrooms on the Main, Expansive Entertaining spaces, soaring ceilings, covered patio, 3 car garage