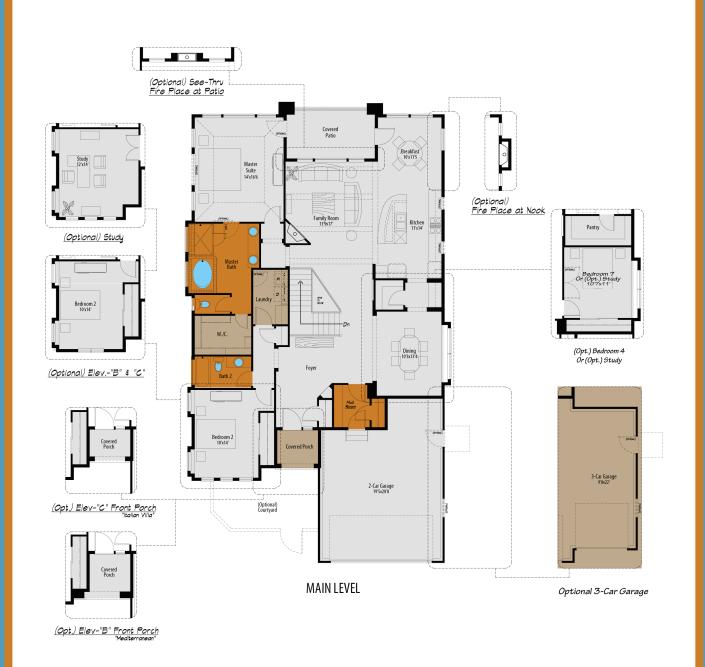

## **BELLAGIO - TRADITIONAL**

The Palazzo, Plan 005

**Ranch Plan** 

1,981 - 3,733 Finished Square Feet

3,941 Total Square Feet

2-7 Bedrooms

2-4 Baths

Up to 3 Bedrooms on the Main, expansive entertaining spaces, soaring ceilings, covered patio

The Palazzo, Plan 005

**Ranch Plan** 

1,981 - 3,733 Finished Square Feet

3,941 Total Square Feet

2-7 Bedrooms

2-4 Baths

Up to 3 Bedrooms on the Main, Expansive Entertaining spaces, soaring ceilings, covered patio, 3 car garage