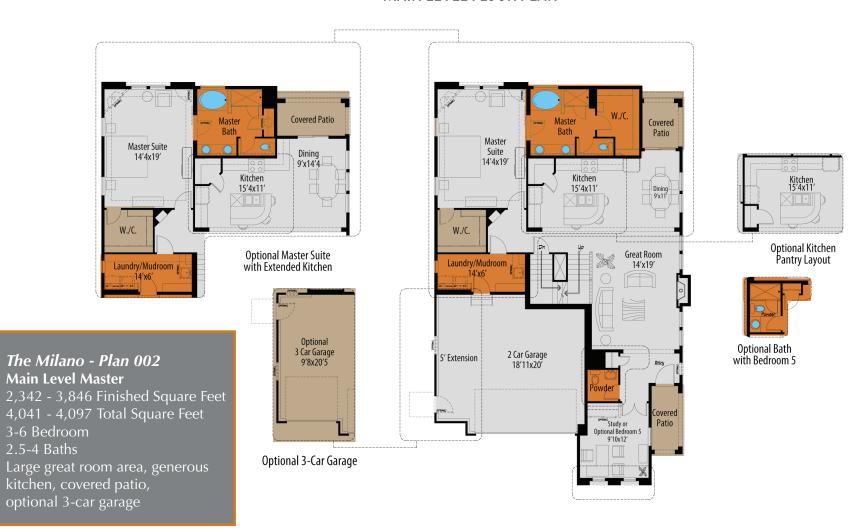

# **BELLAGIO - TRADITIONAL**

The Milano, Plan 002

**Main Level Master** 2,342 - 3,846 Finished Square Feet 4,041 - 4,097 Total Square Feet 3-6 Bedroom 2.5-4 Baths Large great room area, generous kitchen, covered patio Optional 3-car garage

## MAIN LEVEL FLOOR PLAN

Prices, specifications and availability subject to change without notice, in a continuous effort to improve its product, Covington Homes reserves the right to make changes or modifications to plans, specifications, materials, features and colors without notice. Window and window locations may vary per exterior. All square footages are approximate and buyer is informed not to rely on estimates and should independently verify room dimensions on his/her home. rev. 01-2019.

#### The Milano - Plan 002 Main Level Master

2,342 - 3,846 Finished Square Feet

4,041 - 4,097 Total Square Feet

3-6 Bedroom

2.5-4 Baths

Large great room area, generous kitchen, covered patio, optional 3-car garage