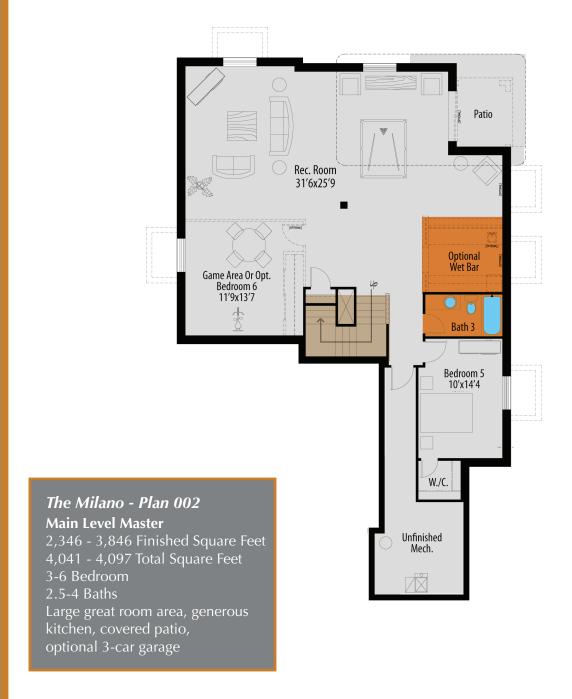

# **BELLAGIO - TRADITIONAL**

The Milano, Plan 002

**Main Level Master** 2,342 - 3,846 Finished Square Feet 4,041 - 4,097 Total Square Feet 3-6 Bedroom 2.5-4 Baths Large great room area, generous kitchen, covered patio Optional 3-car garage

#### The Milano - Plan 002 Main Level Master

2,342 - 3,846 Finished Square Feet

4,041 - 4,097 Total Square Feet

3-6 Bedroom

2.5-4 Baths

Large great room area, generous kitchen, covered patio, optional 3-car garage