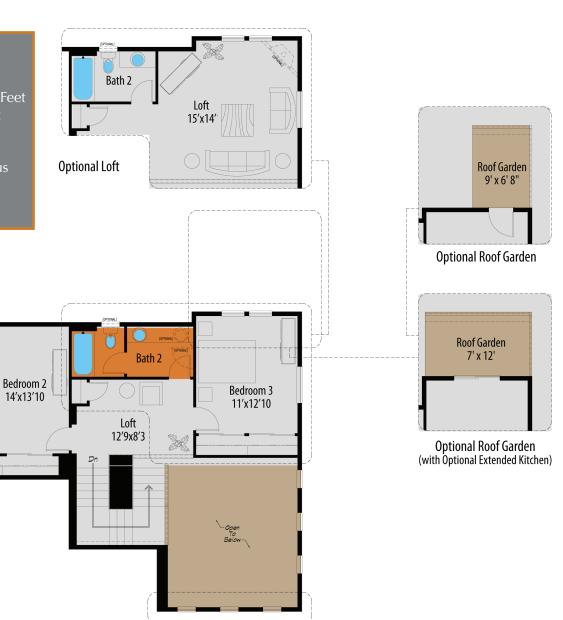

covered patio Optional 3-car garage



## MAIN LEVEL FLOOR PLAN







Prices, specifications and availability subject to change without notice, in a continuous effort to improve its product, Covington Homes reserves the right to make changes or modifications to plans, specifications, materials, features and colors without notice. Window and window locations may vary per exterior. All square footages are approximate and buyer is informed not to rely on estimates and should independently verify room dimensions on his/her home. rev. 01-2019.

#### **UPPER LEVEL FLOORPLAN**

#### The Milano - Plan 002 Main Level Master

2,342 - 3,846 Finished Square Feet

4,041 - 4,097 Total Square Feet

3-6 Bedroom

2.5-4 Baths

Large great room area, generous kitchen, covered patio, optional 3-car garage







Prices, specifications and availability subject to change without notice, in a continuous effort to improve its pròduct, Cevington Homes reserves-the right to máke changes or modifications to plans, specifications, materials, features and colors without notice. Window and window locations may vary per exterior. All square footages are approximate and buyer is informed not to rely on estimates and should independently verify room dimensions on his/her home. rev. 01-2019.

### OPTIONAL BASEMENT FINISH







Prices, specifications and availability subject to change without notice, in a continuous effort to improve its product, Covington Homes reserves the right to make changes or modifications to plans, specifications, materials, features and colors without notice. Window and window lo