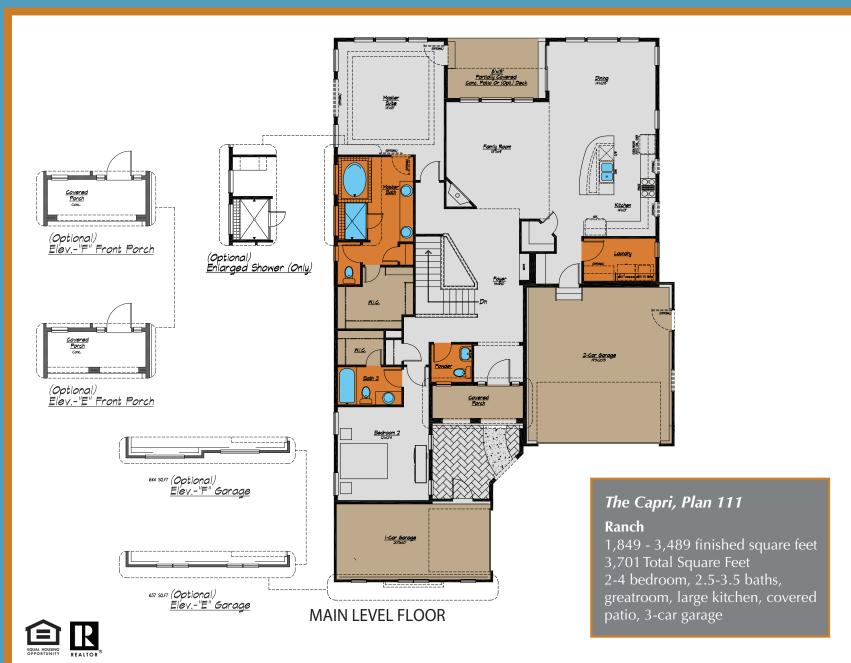

## **TERRACES - MODERN**

The Capri, Plan 111

Ranch 1,849 - 3,489 Finished Square Feet 3,701 Total Square Feet 2-4 bedroom, 2.5-3.5 baths, greatroom, large kitchen, covered patio, 3-car garage

Prices, specifications and availability subject to change without notice, in a continuous effort to improve its product, Covington Homes reserves the right to make changes or modifications to plans, specifications, materials, features and colors without notice. Window and window locations may vary per exterior. All square footages are approximate and buyer is informed not to rely on estimates and should independently verify room dimensions on his/her home. rev. 03-2019.