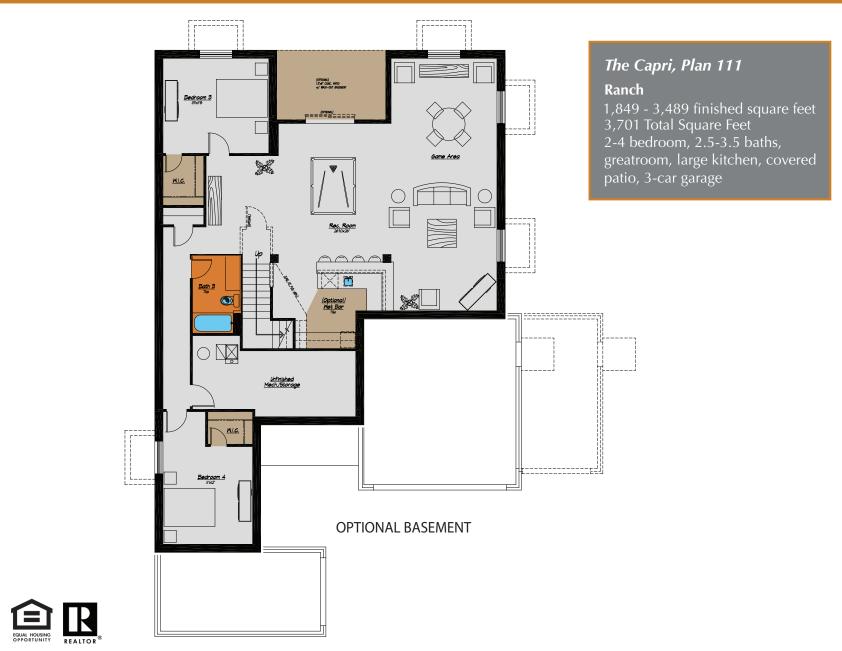

## **TERRACES - MODERN**

The Capri, Plan 111

Ranch 1,849 - 3,489 Finished Square Feet 3,701 Total Square Feet 2-4 bedroom, 2.5-3.5 baths, greatroom, large kitchen, covered patio, 3-car garage

Prices, specifications and availability subject to change without notice, in a continuous effort to improve its product, Covington Homes reserves the right to make changes or modifications to plans, specifications, materials, features and colors without notice. Window and window locations may vary per exterior. All square footages are approximate and buyer is informed not to rely on estimates and should independently verify room dimensions on his/her home. rev. 03-2019.